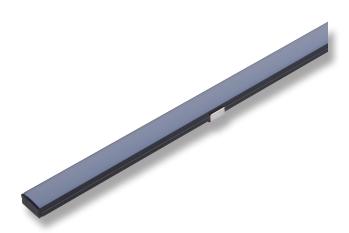

#### Description

Introducing the NOVA-24-SM surface mounting profile system. The NOVA-24-SM is specifically designed for the Domus range of LED strip lighting. This aluminium mounting profile system incorporated extruded profile complete with a flat opal PMMA diffuser. The key features of the NOVA-24-SM is the ability to not only conceal the LED strip lighting but also keep the strip lighting linear. Also, the NOVA-24-SM keeps LEDs free from foreign objects and vapours which may damage the LEDs. A simple and shallow yet very contemporary LED surface mounted profile ideally suited to under bench mounting, pelmets, wardrobes or laundry applications.

Size (mm): Profile (W) 23.5mm (H) 11mm

Accessories (each): End caps and mounting clips\*\*

Special: Custom powder coated colour upon request\*\*\*

Driver Installation: Requires Remote Driver (not included)