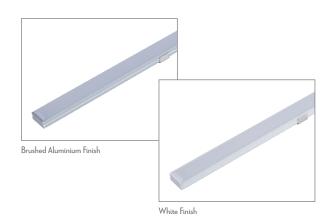

#### Description

Introducing the NOVA-24-SM surface mounting profile system. The NOVA-24-SM is specifically designed for the Domus range of LED strip lighting. This aluminium mounting profile system incorporated extruded profile complete with a flat opal PMMA diffuser. The key features of the NOVA-24-SM is the ability to not only conceal the LED strip lighting but also keep the strip lighting linear. Also, the NOVA-24-SM keeps LEDs free from foreign objects and vapours which may damage the LEDs. A simple and shallow yet very contemporary LED surface mounted profile ideally suited to under bench mounting, pelmets, wardrobes or laundry applications.

## Diagrams / Additional

| Item No.   | Variant |       | Details |                  |
|------------|---------|-------|---------|------------------|
|            | Alu     | Blk   | Wht     | Details          |
| NOVA-24-SM | 22434   | 22435 | 22436   | Sold per 1 metre |