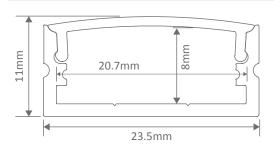

Size (mm): Profile (W) 23.5mm (H) 11mm

Accessories (each): End caps and mounting clips\*\*

Special: Custom powder coated colour upon request\*\*\*

Driver Installation: Requires Remote Driver (not included)